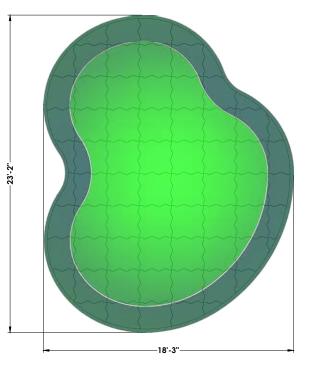

## THE SOUTHAMPTON

Perfect your short game with the advanced Players Series modular putting greens, exclusively from XGrass. Constructed with interlocking base panels and surfaced using Tour quality Putting and Fringe turf, these greens are designed by industry experts for serious golfers. The Players Series system gives you the professionally installed look and performance without the disruption and cost of a full construction project. These innovative putting green systems are easily installed in a few hours and can be moved when needed.

**Specs:** 18' x 23', 414 sf, 4 Hole Locations

Putting Turf: XGrass One Putt

Fringe Turf: XGrass Luxury 1st Cut

Base Panels: Polypropylene Copolymer (Recycled Materials)

Warranty: 5 Years (Turf & Panels); 1 Year (Accessories)