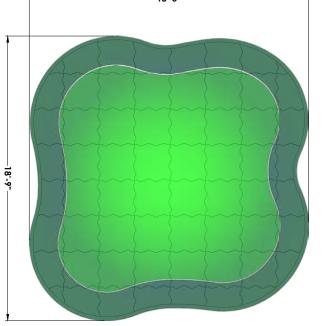

Specs: 18' x 18', 324 sf, 3 Hole Locations

Putting Turf: XGrass One Putt

Fringe Turf: XGrass Luxury 1st Cut

Base Panels: Polypropylene Copolymer (Recycled Materials)

Warranty: 5 Years (Turf & Panels); 1 Year (Accessories)