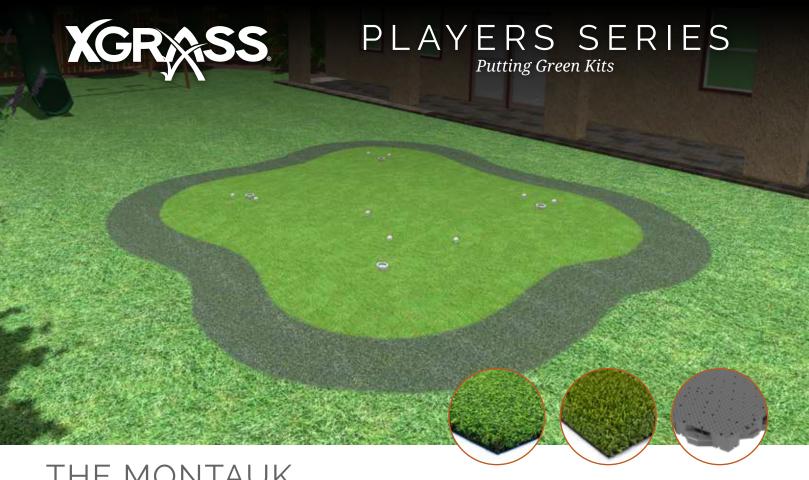

THE MONTAUK

Perfect your short game with the advanced Players Series modular putting greens, exclusively from XGrass. Constructed with interlocking base panels and surfaced using Tour quality Putting and Fringe turf, these greens are designed by industry experts for serious golfers. The Players Series system gives you the professionally installed look and performance without the disruption and cost of a full construction project. These innovative putting green systems are easily installed in a few hours and can be moved when needed.

Specs: 18' x 18', 324 sf, 3 Hole Locations

Putting Turf: XGrass One Putt

Fringe Turf: XGrass Luxury 1st Cut

Base Panels: Polypropylene Copolymer (Recycled Materials)

Warranty: 5 Years (Turf & Panels); 1 Year (Accessories)

**Price:** \$5150

What's Included: Geotextile Fabric, Players Series Base System, Putting Turf, Fringe Turf, (3) 4" Aluminum Cups, (3) Premium Ball Retriever Flags