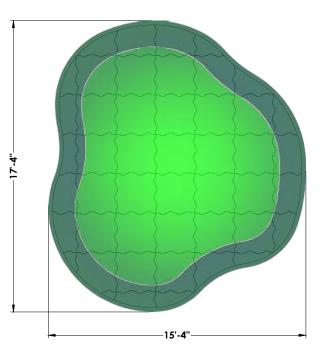

## THE KIAWAH

Perfect your short game with the advanced Players Series modular putting greens, exclusively from XGrass. Constructed with interlocking base panels and surfaced using Tour quality Putting and Fringe turf, these greens are designed by industry experts for serious golfers. The Players Series system gives you the professionally installed look and performance without the disruption and cost of a full construction project. These innovative putting green systems are easily installed in a few hours and can be moved when needed.

**Specs:** 15' x 17', 255 sf, 3 Hole Locations

Putting Turf: XGrass One Putt

Fringe Turf: XGrass Luxury 1st Cut

Base Panels: Polypropylene Copolymer (Recycled Materials)

Warranty: 5 Years (Turf & Panels); 1 Year (Accessories)